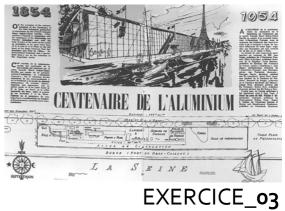

Le Pavillon du centenaire de l'aluminium, 1954

Analyse des systèmes constructifs, coque et voûte, 1976