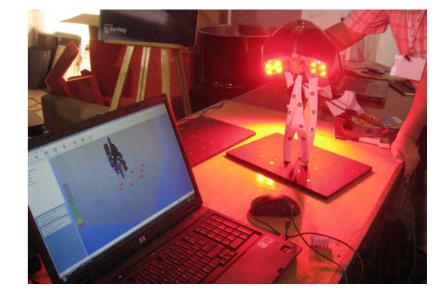

## IN SILICO BUILDING Robofold

#### Full process

FOLDING SIMULATION

Animate folding and robotics in Rhino3D CAD software.

Hand testing