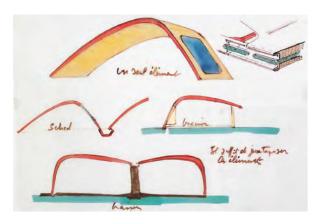

Le Pavillon du centenaire de l'aluminium, 1954

Analyse des systèmes constructifs, coque et voûte, 1976